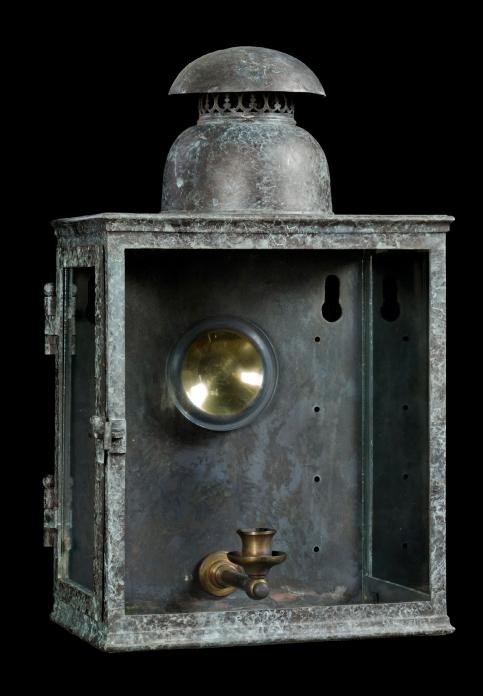

## **Benson Wall Lantern**

A patinated bronze wall light, the rectangular case with glazed front, side and hinged door. The interior with polished, brass sconce candle holder and circular reflector, surmounted by inverted campana shaped chimney. Shown here in an antique verdigris finish.

Dimensions

Height 18<sup>1</sup>/2in (47cm) width 11<sup>1</sup>/2in (29cm) depth 7in (18cm)