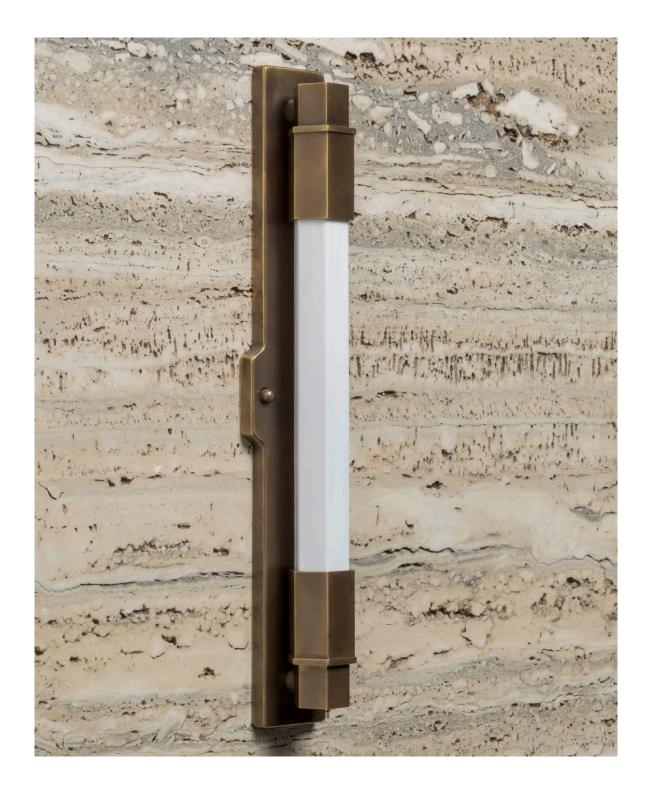

## Conroy (for UK and EU)

The Conroy is a heavy brass fixture with a hand crafted central opaline glass shade that is of staggering quality. Available in nickel and antique bronze finishes only. IP rated 44.

Dimensions

Height 17in (43cm) width 3in (7.5cm) depth 2½in (6cm)

Weight 1.9kg

Electrical specifications CE Standards Frequency: 50Hz

Light source: integrated LED, 10W Colour temperature: 3100K (±150K)

Supply: 220-240V

Dimming protocol: trailing edge and 0-10V

Ingress protection (IP): 44

Lux output: 2500 Lumen output: 250 Two years warranty

T +44 (0) 20 7730 2122 F +44 (0) 20 7730 2132 info@jamb.co.uk www.jamb.co.uk © Jamb 2005