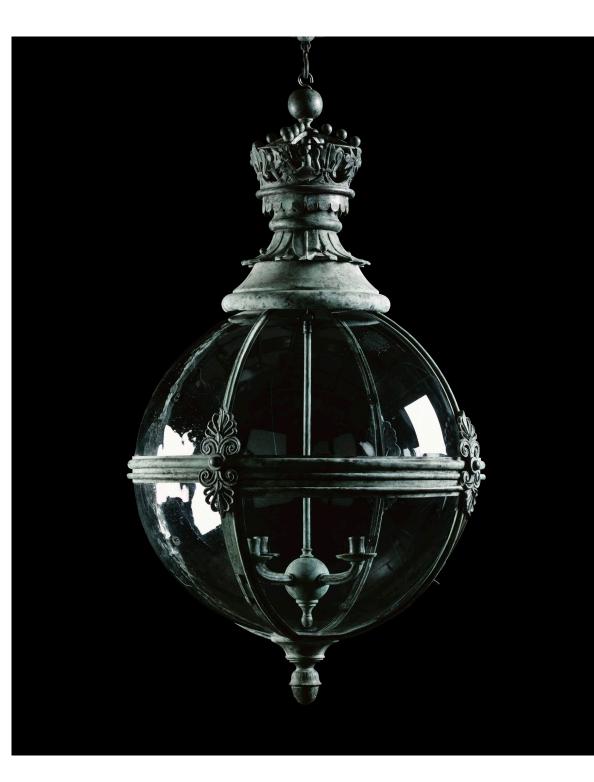

## Anthemion

The double-moulded horizontal bands or meridian and vertical copper bands of this globe lantern are united by brass anthemion and scrolled mounts. It is decorated with a brass fleur-de-lis coronet atop and brass pendant finial below. Shown here in a verdigris finish.

Dimensions Height 44in (112cm) diameter 22<sup>1</sup>/2in (56cm)