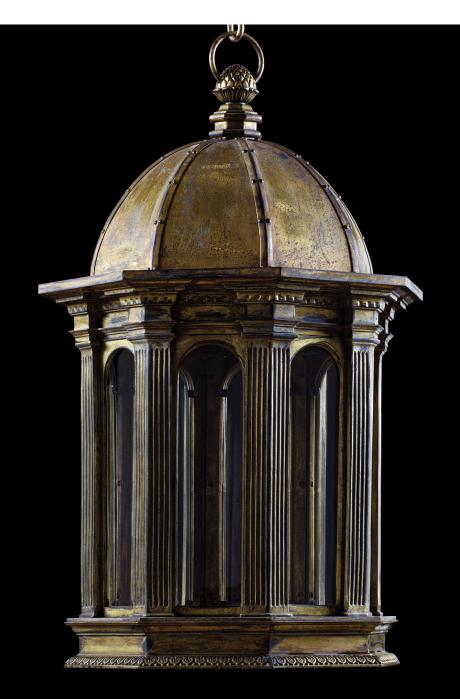

## Brunelleschi

A patinated hanging lantern in the form of a classical tempito with a riveted domed top and cone finial, above fluted classical supports and a leaf cast moulded base. Shown here in a distressed gilt finish.

Dimensions Height 33<sup>1</sup>/2in (85cm) width 17<sup>1</sup>/4in (44cm)