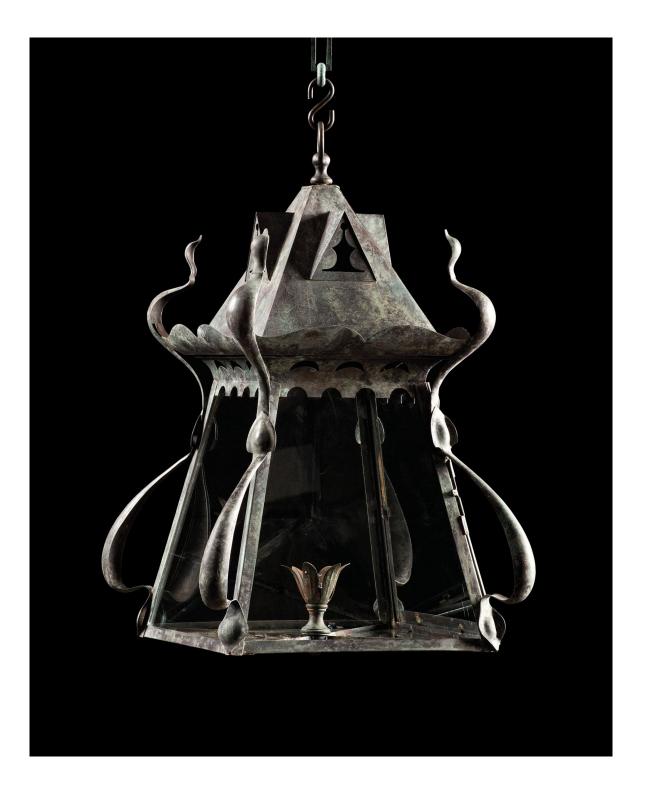

## Clervaux

This patinated Art Nouveau style lantern highlights the period with elongated, tendril scrolls to the corners of the tapered sides beneath the pitched roof with dormer smoke outlets; the interior fitted with a leaf cast light holder. Shown here in an antique verdigris finish.

Dimensions

Height 23½in (60cm) width 15¾in (40cm)

Finishes

Antique brass, antique brown bronze, antique grey, antique silver, antique verdigris, brass, brown bronze, copper, nickel, painted finish, verdigris, winter green