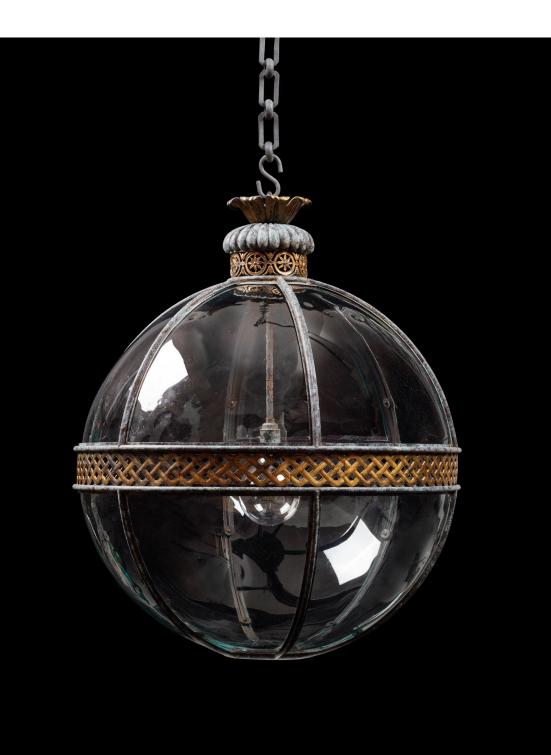

## Large Lattice

Each of the twelve panes of glass, sit within bronze mouldings, divided by lattice around the meridian finished in gilt brass. The gadroon moulded chimney with flower head and gilt brass guilloche, sitting beneath a leaf cast rose. Shown here in an antique verdigris finish.