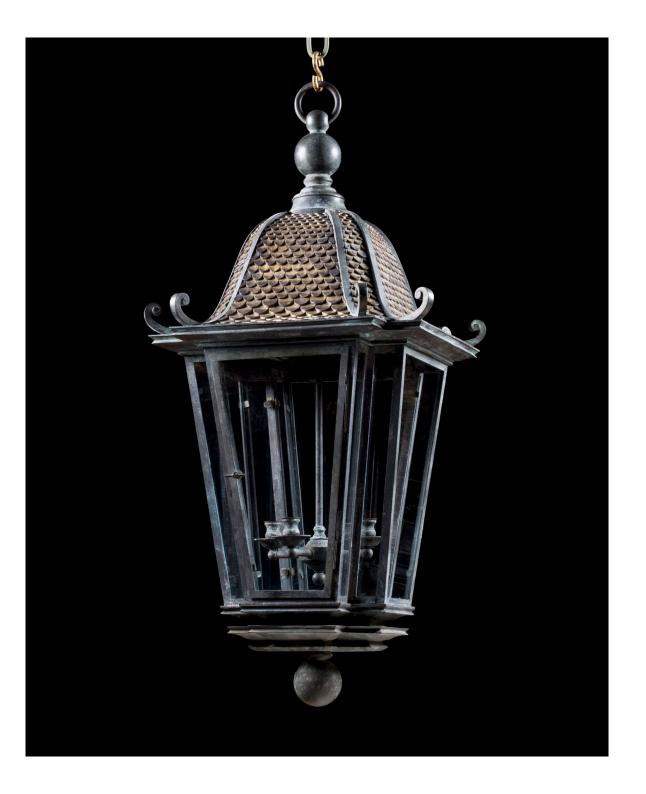

## Orsini

A bronze hanging lantern in the Chinese taste, the tapering and sloping glazed panels with glazed returns, the roof with a curved overlapping tile decoration, surmounted by a ball finial and ring. The bottom with a hanging ball. Shown here in an antique verdigris finish.

Dimensions

Height 43in (109cm) width 20½in (52cm) depth 20½in (52cm)

Finishes

Antique brass, antique brown bronze, antique grey, antique silver, antique verdigris, brass, brown bronze, copper, nickel, painted finish, verdigris, winter green