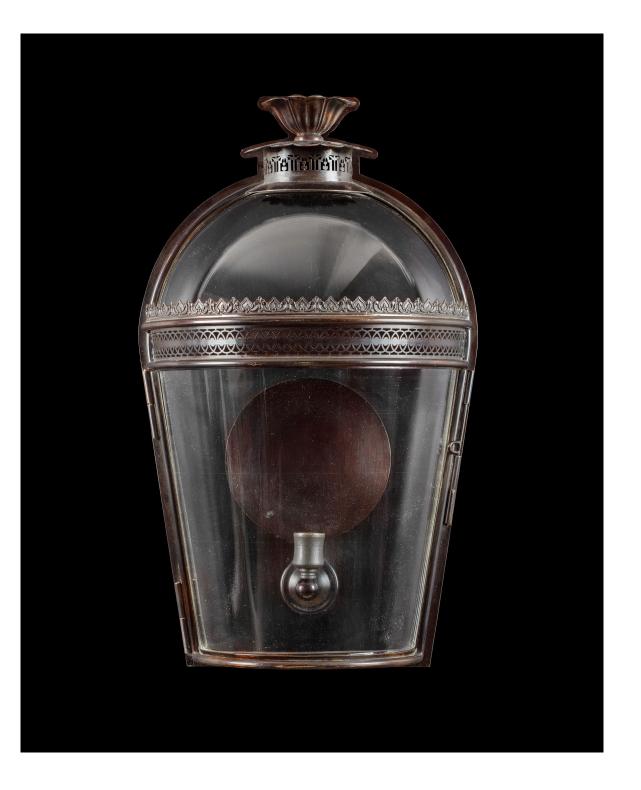

## Hyde Wall Lantern

The graceful arched and glazed top with the petal shaped smoke outlet above the pierced filigree work and tapered sides makes this wall lantern both elegant and functional. Shown here in a brown bronze finish.