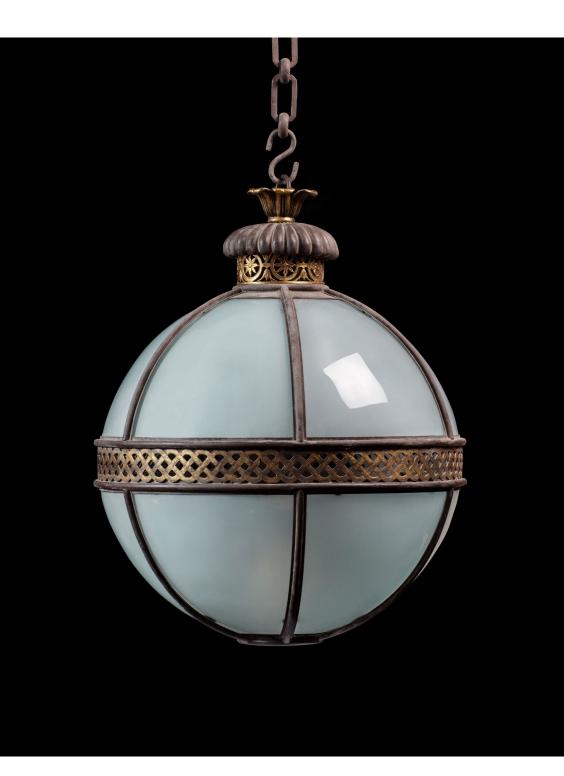

## **Small Lattice**

Each of the twelve panes of glass, shown here frosted, sit within bronze mouldings, divided by lattice around the meridian finished in gilt brass. The gadroon moulded chimney with flower head and gilt brass guilloche, sitting beneath a leaf cast rose. Shown here in an antique brown bronze finish.